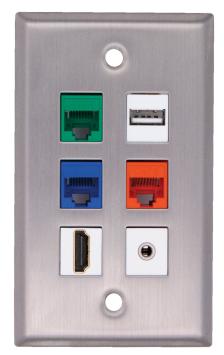

## Stainless Steel Keystone Wall Plates Quick, Easy & Cost Effective Wall Plate Solution

The Covid Stainless Steel Keystone Wall Plates are an easy, modular and cost effective wall plate solution. They are offered in both single gang and double gang. You can choose from a large selection of connectors which all snap quickly and easily into place. They can be configured to meet your connection needs with hole count ranging from 1 to 6 for single gang and 6 to 12 double gang.