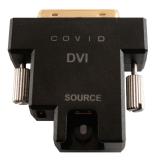

## **ADC Series Adapters**

ADC-DPHD-TX
DisplayPort to HDMI Tx

ADC-DVI-RX

DVI Rx

**ADC-DVI-TX**DVI Tx

ADC-HDEQ-TX
HDMI Tx with EQ

ADC-HD-RX HDMI Rx

ADC-HD-TX HDMI Tx