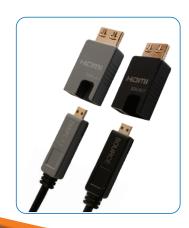

**Detachable Connectors:** Unique to this cable are the detachable connector heads making it easy to pull through tight spaces or even conduit. Connectors simply snap back into place once cable is installed.