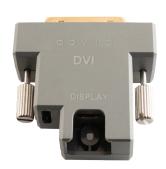

## **ADC Series Adapters**

ADC-DPHD-TX
DisplayPort to HDMI Tx

ADC-DVI-RX

DVI Rx

**ADC-DVI-TX**DVI Tx

ADC-HDEQ-TX
HDMI Tx with EQ

ADC-HD-RX HDMI Rx

ADC-HD-TX HDMI Tx