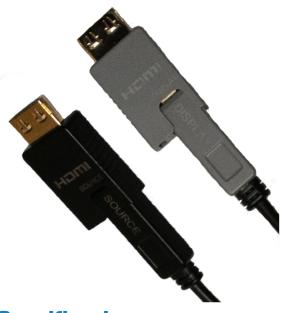

**Detachable Connectors:** Unique to this cable are the detachable connector heads making it easy to pull through tight spaces or even conduit. Connectors simply snap back into place once cable is installed.

**Resolution:** The AOC HDMI 2.0 cable is the perfect choice for high resolution digital video applications. The cable supports resolutions up to 4K@60Hz up to 300ft.