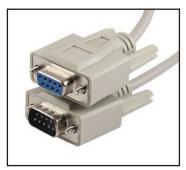

## **Serial Cables**

Null Modem "Crossover" Serial Cables - Non-Plenum

(Male to Female)
Covid Part Numbers

6ft. - VP-CSW1989-06-NULL 10ft. - VP-CSW1989-10-NULL

15ft. - VP-CSW1989-15-NULL

## Why Use These Covid Cables?

**Construction:** These serial cables are pinned specifically for use in connecting two DTE or DCE devices together.

Variety: These cables are offered in a variety of standard lengths and conveniently come male to female or female to female.