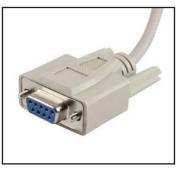

Quality: These cables are built using superior materials opposed to other video cables and offer strong durable molded connectors.

(Female to Female)
Covid Part Numbers

6ft. - VP-CSW1999-06-NULL 10ft. - VP-CSW1999-10-NULL 15ft. - VP-CSW1999-15-NULL