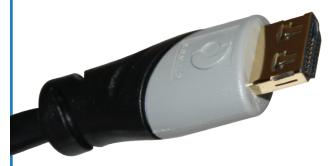

## **Specifications**

- Premium Certified
- Support up to: 2160p@60Hz (4K 18G)
- Male to Male Configuration
- Durable, Molded Connectors
- Gold Plated Connectors with Covid T-Grip

**Durability:** Covid Premium Certified HDMI 2.0 Cables are built with durable molded heads and gold plated connectors and offer Covid T-Grip connectors for a more secure connection.

Have questions? We're here to help. 800.638.6104 www.covid.com