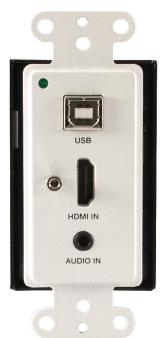

## **HDMI & USB Over CAT 6**

**Back View** 

This HDBaseT transmitter can extend HDMI over a single CAT5e/6/6A cable. It can be transmitted up to 132ft/40m for 4K2K@50/60Hz (4:2:0) and 4K30Hz (4:4:4), or 1080P up to 230ft/70m. This product offers support for one independent analog audio, one way RS232 signal pass-through with HDMI and USB unidirectional signal transmission. This powerful product combo is perfect for classrooms and meeting room applications.

## **Specifications**

- HDMI 1.4b 10.2Gbps, HDCP 2.2 compliant
- Up to 4K2K@50/60Hz(4:2:0), 4K2K@30Hz(4:4:4), 1080p@120Hz
- HDBaseT<sup>™</sup> over a single CAT5e/6/6A cable up to 230ft/70m distance at 1080p or 132/40m distance at 4K30.
- One HDMI input, 1 Gang US Decora Wall Plate
- One independent analog audio signal
- Supports USB 2.0
- Supports HDR, CEC pass through