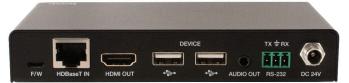

## **HDMI & USB Over CAT 6**

**Back View** 

This HDBaseT transmitter can extend HDMI over a single CAT5e/6/6A cable. It can be transmitted up to 132ft/40m for 4K2K@50/60Hz (4:2:0) and 4K30Hz (4:4:4), or 1080P up to 230ft/70m. This product offers support for one independent analog audio, one way RS232 signal pass-through with HDMI and USB unidirectional signal transmission. This powerful product combo is perfect for classrooms and meeting room applications.

## **Specifications**

- HDMI 1.4b 10.2Gbps, HDCP 2.2 compliant
- Up to 4K2K@50/60Hz(4:2:0), 4K2K@30Hz(4:4:4), 1080p@120Hz
- HDBaseT<sup>™</sup> over a single CAT5e/6/6A cable up to 230ft/70m distance at 1080p or 132/40m distance at 4K30.
- One HDMI input, 1 Gang US Decora Wall Plate
- One independent analog audio signal
- Supports USB 2.0
- Supports HDR, CEC pass through