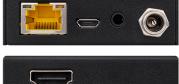

## FRONT VIEW

**BACK VIEW** 

#### **Specifications**

- Compliant with HDMI 2.0b, HDCP 2.2 and DP 1.2a
- HDMI input supports 18Gbps video bandwidth
- USB-C input supports 5.4Gbps video bandwidth
- Video resolution up to 4K2K@50/60Hz 4:4:4
- Video transmission distance up to 164ft for 4K24Hz or 115ft for 4K60Hz via a single CAT5e/6 cable
- Support 3D, HDR10 and Dolby Vision
- Features USB-C charging port
- US one-gang for Decora-style wall plate openings
- Supports POC function