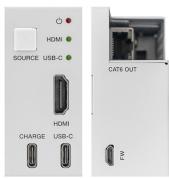

## FRONT VIEW

**BACK VIEW** 

#### **Specifications**

- Compliant with HDMI 2.0b, HDCP 2.2 and DP 1.2a
- HDMI input supports 18Gbps video bandwidth
- USB-C input supports 5.4Gbps video bandwidth
- Video resolution up to 4K2K@50/60Hz 4:4:4
- Video transmission distance up to 164ft for 4K24Hz or 115ft for 4K60Hz via a single CAT5e/6 cable
- Support 3D, HDR10 and Dolby Vision
- Features USB-C charging port
- US one-gang for Decora-style wall plate openings
- Supports POC function