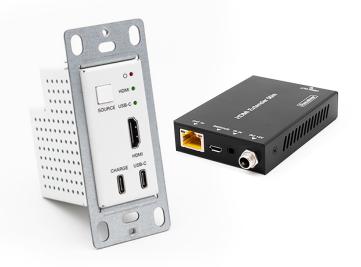

# 18Gbps CAT6 Wall Plate Transmitter with USB-C/HDMI and Receiver

2x1 switcher and CAT transmitter with HDMI and USB-C inputs

#### **Description**

This wall plate is a 2x1 switcher and CAT transmmiter with HDMI and USB-C inputs. It features a USonegang enclosure for Decora-style wall plate openings with interchangable white and black face/wall plates. It supports video resolutions up to 4K60Hz, and can extend a signal over CAT6 up to 164ft. This product is remotely powered by the receiver or other CAT-equipped devices via POC.

Wallplate Design: This transmitter features a US one-gang enclosure for Decora-style wall plate openings with interchangable white and black plates.

#### **Dimensions (Transmitter)**

33.3mm(W) x 65.7mm(D) x 68.7mm(H)

#### **Dimensions (Receiver)**

88mm(W) x 61mm(D) x 18mm(H)

FRONT BACK